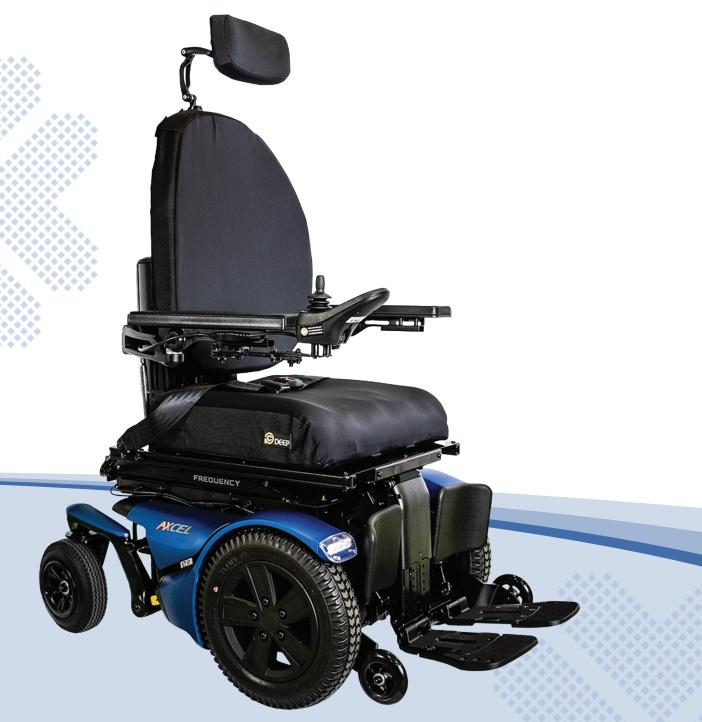

## **Features**

- Independent hydraulic, high-performance suspension
- Large 9" casters to navigate obstacles and rough terrain
- Bright LED lights, included
- Tool-free, rear battery access
- Power recline adjustment 85° 160°
- Power tilt adjustment 0° 50°
- Adjustable 6" shear reduction recline
- Powered by MK batteries, rated up to 19 miles per charge

## **Options**

- ASL alternative drive
- Therafin positioning products
- Power articulating footplate
- Push handles
- Proform headrest with EZ-Clamp bracket

## **Specifications**

| •                         |                    |
|---------------------------|--------------------|
| Product#                  | P335               |
| Weight Capacity           | 300 lbs.           |
| Drive train               | FWD                |
| Seat Width                | 14-22"             |
| Seat Depth                | 14-22"             |
| Backrest Height           | 18-22"             |
| Seat-to-Floor Height      | 17.5-19.5"         |
| Seat Elevation (Optional) | 12"                |
| Overall Length            | 39.6"              |
| Overall Width             | 24.5"              |
| Overall Height            | 41.5"              |
| Turning Radius            | 26" w/o footplate  |
| Ground Clearance          | 3"                 |
| Total Weight              | 350-385 lbs.       |
| Max Speed                 | 6 mph              |
| Battery Size (2 required) | MK 60Ah, M34 Gel   |
| Range Per Charge          | up to 19 mi.       |
| Motor                     | 2-Pole/222W        |
| Controller                | R-NET 120A         |
| Charger                   | 6 Amp              |
| Gradient                  | 7.5°               |
| Front Wheels              | Anti-Tipper        |
| Drive Wheels              | 14"x 3" hybrid gel |
| Rear Wheels               | 9" hybrid gel      |
| Color Options             | Black Noir         |