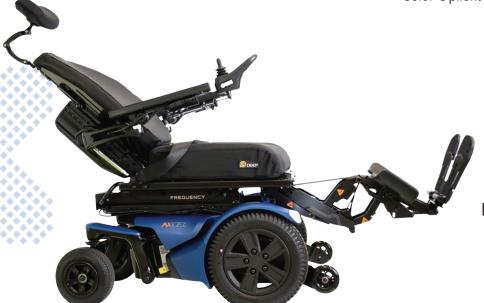

## **Features**

- Independent hydraulic, high-performance suspension
- Large 9" casters to navigate obstacles and rough terrain
- Bright LED lights, included
- Tool-free, rear battery access
- Power recline adjustment 85° 160°
- Power tilt adjustment 0° 50°
- Adjustable 6" shear reduction recline
- Powered by MK batteries, rated up to 19 miles per charge