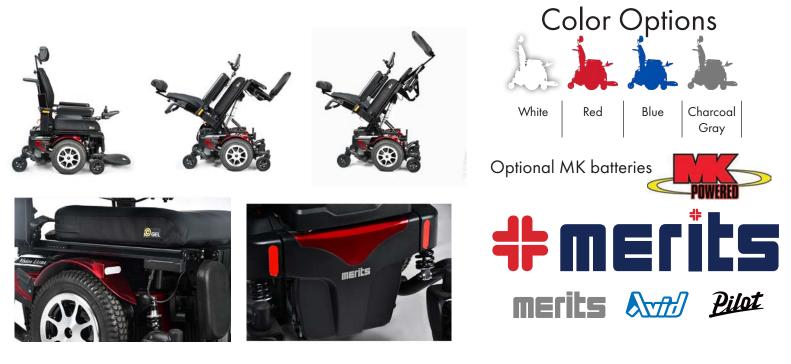

## Options

- 12" elevating seat
- Power articulating foot platform
- Elevating leg rests or swing-away footrests
- Swing-away joystick
- Oxygen tank holder
- USB charger