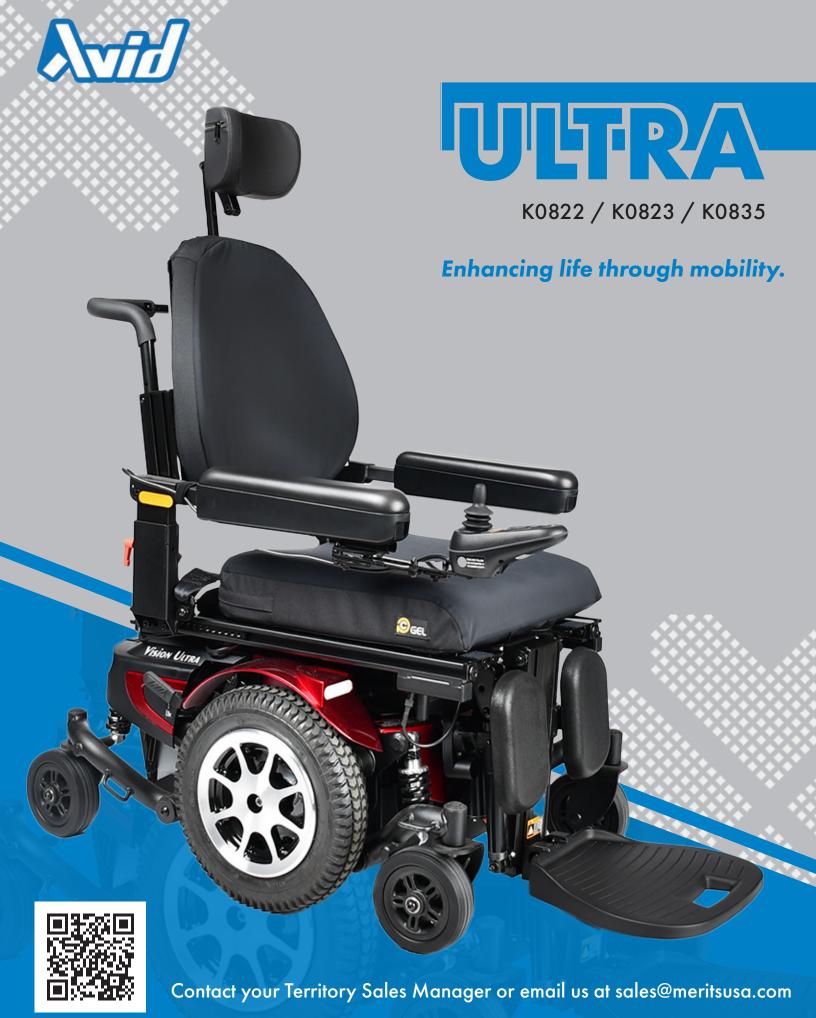

## Features

- Center of gravity tilt 0° 50° posterior
- Bright LED lights, included
- Shear reduction recline 90° 150°
- Tension-adjustable front and rear suspension
- Adjustable seat width and depth from 16" 22"; depth adjustable in 1" increments
- 24" base width and seat-to-floor height as low as 16.5"
- Rated up to 18 miles per charge

## Options

- 12" elevating seat
- Power articulating foot platform
- Elevating leg rests or swing-away footrests
- Swing-away joystick
- Oxygen tank holder
- USB charger

## Models

- Vision Ultra G2, Standard, Captain P325-2S C
- Vision Ultra G2, Standard, Pan P325- 2S S
- Vision Ultra G2, Standard, Single Power P325-2SSP S

## Specifications

| Product#P325Weight Capacity300 lbs.DrivetrainMWDMaximum Speed5 mphPer-Charge Rangeup to 19 mi.Battery Size (2 required)35Ah, U1; 55Ah, 22NF,<br>55Ah, 22NF GELGround Clearance2.5"Turning Radius26"Overall Length36"Overall Width24"SuspensionFront and RearSeat-to-Floor HeightPower tilt or pan: 16.5"-19.5",<br>Captain: 20"-23"Seat Width16"-22", adjusted in 1"<br>incrementsSeat Depth16"-22", adjusted in 1"<br>incrementsBackrest Height18"-28"Motor2-Pole/240WController6 AmpGradient6°Front WheelsAnti-TipperDrive Wheels14"x 3" foam-filled |                           |                     |
|--------------------------------------------------------------------------------------------------------------------------------------------------------------------------------------------------------------------------------------------------------------------------------------------------------------------------------------------------------------------------------------------------------------------------------------------------------------------------------------------------------------------------------------------------------|---------------------------|---------------------|
| DrivetrainMWDMaximum Speed5 mphPer-Charge Rangeup to 19 mi.Battery Size (2 required)35Ah, U1; 55Ah, 22NF,<br>55Ah, 22NF GELGround Clearance2.5"Turning Radius26"Overall Length36"Overall Width24"SuspensionFront and RearSeat-to-Floor HeightPower filt or pan: 16.5"-19.5",<br>Captain: 20"-23"Seat Width16"-22", adjusted in 1"<br>incrementsSeat Depth16"-22", adjusted in 1"<br>incrementsBackrest Height18"-28"Total Weight315 - 384 lbs.Motor2-Pole/240WController% AmpGradient6°Front WheelsAnti-TipperDrive Wheels14"x 3" foam-filled          | Product#                  | P325                |
| Maximum Speed5 mphPer-Charge Rangeup to 19 mi.Battery Size (2 required)35Ah, U1; 55Ah, 22NF,<br>55Ah, 22NF GELGround Clearance2.5"Turning Radius26"Overall Length36"Overall Width24"SuspensionFront and RearSeat-to-Floor HeightPower tilt or pan: 16.5"-19.5",<br>Captain: 20"-23"Seat Width16"-22", adjusted in 1"<br>incrementsSeat Depth16"-22", adjusted in 1"<br>incrementsBackrest Height18"-28"Total Weight315 - 384 lbs.Motor2-Pole/240WControllerP&G VR2-A2 60ACharger6 AmpGradient6°Front WheelsAnti-TipperDrive Wheels14" x 3" foam-filled | Weight Capacity           | 300 lbs.            |
| Per-Charge Rangeup to 19 mi.Battery Size (2 required)35Ah, U1; 55Ah, 22NF,<br>55Ah, 22NF GELGround Clearance2.5"Turning Radius26"Overall Length36"Overall Width24"SuspensionFront and RearSeat-to-Floor HeightPower tilt or pan: 16.5"-19.5",<br>Captain: 20"-23"Seat Width16"-22", adjusted in 1"<br>incrementsSeat Depth16"-22", adjusted in 1"<br>incrementsBackrest Height18"-28"Total Weight315 - 384 lbs.Motor2-Pole/240WControllerP&G VR2-A2 60ACharger6 AmpGradient6°Front WheelsAnti-TipperDrive Wheels14"x 3" foam-filled                    | Drivetrain                | MWD                 |
| Battery Size (2 required)35Ah, U1; 55Ah, 22NF,<br>55Ah, 22NF GELGround Clearance2.5"Turning Radius26"Overall Length36"Overall Width24"SuspensionFront and RearSeat-to-Floor HeightPower tilt or pan: 16.5"-19.5",<br>Captain: 20"-23"Seat Width16"-22", adjusted in 1"<br>incrementsSeat Depth16"-22", adjusted in 1"<br>incrementsBackrest Height18"-28"Total Weight315 - 384 lbs.Motor2-Pole/240WControllerP&G VR2-A2 60ACharger6 AmpGradient6°Front WheelsAnti-TipperDrive Wheels14"x 3" foam-filled                                                | Maximum Speed             | 5 mph               |
| SourceSSAh, 22NF GELGround Clearance2.5"Turning Radius26"Overall Length36"Overall Width24"SuspensionFront and RearSeat-to-Floor HeightPower tilt or pan: 16.5"-19.5",<br>Captain: 20"-23"Seat Width16"-22", adjusted in 1"<br>incrementsSeat Depth16"-22", adjusted in 1"<br>incrementsBackrest Height18"-28"Total Weight315 - 384 lbs.Motor2-Pole/240WControllerP&G VR2-A2 60ACharger6 AmpGradient6°Front WheelsAnti-TipperDrive Wheels14"x 3" foam-filled                                                                                            | Per-Charge Range          | up to 19 mi.        |
| Turning Radius26"Overall Length36"Overall Width24"SuspensionFront and RearSeat-to-Floor HeightPower tilt or pan: 16.5"-19.5",<br>Captain: 20"-23"Seat Width16"-22", adjusted in 1"<br>incrementsSeat Depth16"-22", adjusted in 1"<br>incrementsBackrest Height18"-28"Total Weight315 - 384 lbs.Motor2-Pole/240WControllerP&G VR2-A2 60ACharger6 AmpGradient6°Front WheelsAnti-TipperDrive Wheels14"x 3" foam-filled                                                                                                                                    | Battery Size (2 required) |                     |
| Overall Length36"Overall Width24"SuspensionFront and RearSeat-to-Floor HeightPower tilt or pan: 16.5"-19.5",<br>Captain: 20"-23"Seat Width16"-22", adjusted in 1"<br>incrementsSeat Depth16"-22", adjusted in 1"<br>incrementsBackrest Height18"-28"Total Weight315 - 384 lbs.Motor2-Pole/240WControllerP&G VR2-A2 60ACharger6 AmpGradient6°Front WheelsAnti-TipperDrive Wheels14"x 3" foam-filled                                                                                                                                                     | Ground Clearance          | 2.5″                |
| Overall Width24"SuspensionFront and RearSeat-to-Floor HeightPower tilt or pan: 16.5"-19.5",<br>Captain: 20"-23"Seat Width16"-22", adjusted in 1"<br>incrementsSeat Depth16"-22", adjusted in 1"<br>incrementsBackrest Height18"-28"Total Weight315 - 384 lbs.Motor2-Pole/240WControllerP&G VR2-A2 60ACharger6 ^Front WheelsAnti-TipperDrive Wheels14"x 3" foam-filled                                                                                                                                                                                  | Turning Radius            | 26″                 |
| SuspensionFront and RearSeat-to-Floor HeightPower tilt or pan: 16.5"-19.5",<br>Captain: 20"-23"Seat Width16"-22", adjusted in 1"<br>incrementsSeat Depth16"-22", adjusted in 1"<br>incrementsBackrest Height18"-28"Total Weight315 - 384 lbs.Motor2-Pole/240WControllerP&G VR2-A2 60ACharger6 ^<br>Front WheelsDrive Wheels14"x 3" foam-filled                                                                                                                                                                                                         | Overall Length            | 36″                 |
| Seat-to-Floor HeightPower tilt or pan: 16.5"-19.5",<br>Captain: 20"-23"Seat Width16"-22", adjusted in 1"<br>incrementsSeat Depth16"-22", adjusted in 1"<br>incrementsBackrest Height18"-28"Total Weight315 - 384 lbs.Motor2-Pole/240WControllerP&G VR2-A2 60ACharger6 AmpGradient6°Front WheelsAnti-TipperDrive Wheels14"x 3" foam-filled                                                                                                                                                                                                              | Overall Width             | 24″                 |
| Captain: 20"-23"Seat Width16"-22", adjusted in 1"<br>incrementsSeat Depth16"-22", adjusted in 1"<br>incrementsBackrest Height18"-28"Total Weight315 - 384 lbs.Motor2-Pole/240WControllerP&G VR2-A2 60ACharger6 AmpGradient6°Front WheelsAnti-TipperDrive Wheels14"x 3" foam-filled                                                                                                                                                                                                                                                                     | Suspension                | Front and Rear      |
| incrementsSeat Depth16"-22", adjusted in 1"<br>incrementsBackrest Height18"-28"Total Weight315 - 384 lbs.Motor2-Pole/240WControllerP&G VR2-A2 60ACharger6 AmpGradient6°Front WheelsAnti-TipperDrive Wheels14"x 3" foam-filled                                                                                                                                                                                                                                                                                                                          | Seat-to-Floor Height      |                     |
| incrementsBackrest Height18"-28"Total Weight315 - 384 lbs.Motor2-Pole/240WControllerP&G VR2-A2 60ACharger6 AmpGradient6°Front WheelsAnti-TipperDrive Wheels14"x 3" foam-filled                                                                                                                                                                                                                                                                                                                                                                         | Seat Width                |                     |
| Total Weight315 - 384 lbs.Motor2-Pole/240WControllerP&G VR2-A2 60ACharger6 AmpGradient6°Front WheelsAnti-TipperDrive Wheels14"x 3" foam-filled                                                                                                                                                                                                                                                                                                                                                                                                         | Seat Depth                |                     |
| Motor2-Pole/240WControllerP&G VR2-A2 60ACharger6 AmpGradient6°Front WheelsAnti-TipperDrive Wheels14"x 3" foam-filled                                                                                                                                                                                                                                                                                                                                                                                                                                   | Backrest Height           | 18″-28″             |
| ControllerP&G VR2-A2 60ACharger6 AmpGradient6°Front WheelsAnti-TipperDrive Wheels14"x 3" foam-filled                                                                                                                                                                                                                                                                                                                                                                                                                                                   | Total Weight              | 315 - 384 lbs.      |
| Charger6 AmpGradient6°Front WheelsAnti-TipperDrive Wheels14"x 3" foam-filled                                                                                                                                                                                                                                                                                                                                                                                                                                                                           | Motor                     | 2-Pole/240W         |
| Gradient6°Front WheelsAnti-TipperDrive Wheels14"x 3" foam-filled                                                                                                                                                                                                                                                                                                                                                                                                                                                                                       | Controller                | P&G VR2-A2 60A      |
| Front WheelsAnti-TipperDrive Wheels14"x 3" foam-filled                                                                                                                                                                                                                                                                                                                                                                                                                                                                                                 | Charger                   | 6 Amp               |
| Drive Wheels 14"x 3" foam-filled                                                                                                                                                                                                                                                                                                                                                                                                                                                                                                                       | Gradient                  | ٥°                  |
|                                                                                                                                                                                                                                                                                                                                                                                                                                                                                                                                                        | Front Wheels              | Anti-Tipper         |
| Casters 6" x 2" foam-filled                                                                                                                                                                                                                                                                                                                                                                                                                                                                                                                            | Drive Wheels              | 14"x 3" foam-filled |
|                                                                                                                                                                                                                                                                                                                                                                                                                                                                                                                                                        | Casters                   | 6″ x 2″ foam-filled |